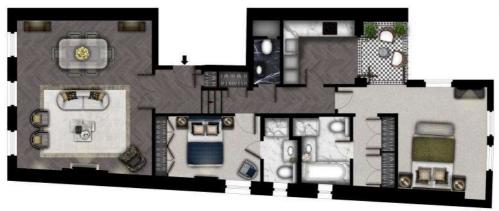

nefits air conditioning throughout.

Each of the double bedrooms have ensuite marble bathrooms and fitted wardrobes.

The reception room has sliding doors leading to a roof terrace.

Prince of Wales Terrace is situated within a few minutes' walk of the open spaces of Hyde Park and Kensington Gardens and a short stroll from Kensington High Street underground station and the area's finest shops and restaurants.

The A4 provides easy access to Heathrow Airport and the west of London.

# **FEATURES**

# Two Bedrooms One Reception Room One Bathroom Residents Parking Concierge/ Porter Lift Pet Friendly Roof Terrace

## LOCATION



### KNIGHTSBRIDGE LETTINGS

55-57 SLOANE AVENUE, SW3 3DH

020 7235 9641 lettings.knightsbridge@bhhslondon.com









## Key:-

W - Wardrobe JB - Juliette Balcony





SECOND FLOOR