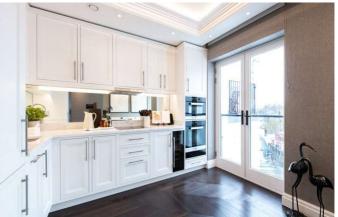

A beautiful interior designed apartment situated on the third floor ( with lift ) of this classic white Stucco fronted Kensington residence.

The apartment is fitted to the high specification and benefits air conditioning throughout.

Each of the double bedrooms have ensuite marble bathrooms and fitted wardrobes.

The reception room has sliding doors leading to a roof terrace.

Prince of Wales Terrace is situated within a few minutes' walk of the open spaces of Hyde Park and Kensington Gardens and a short stroll from Kensington High Street underground station and the area's finest shops and restaurants.