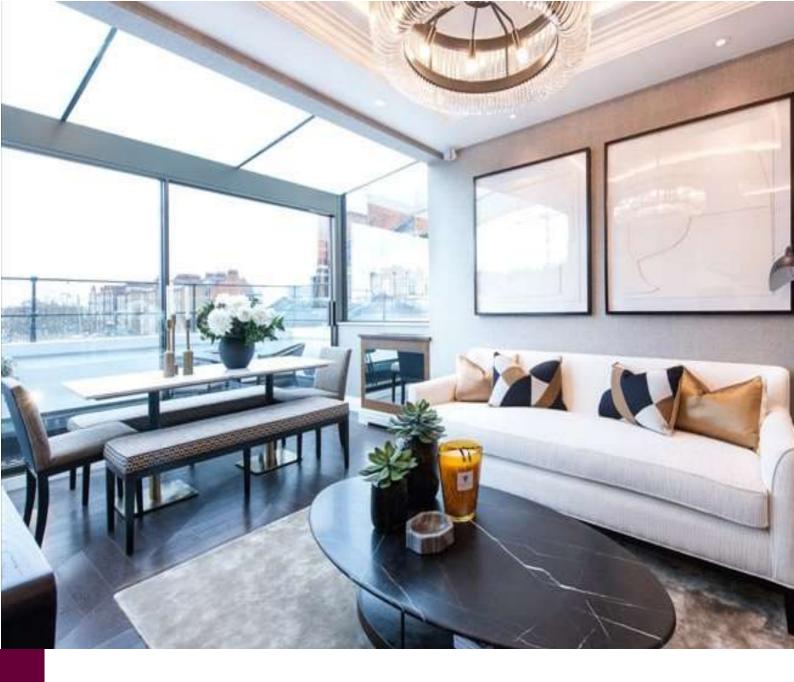

A beautiful interior designed apartment situated on the third floor ( with lift ) of this classic white Stucco fronted Kensington residence.

The apartment is fitted to the high specification and benefits air conditioning throughout.

Each of the double bedrooms have ensuite marble bathrooms and fitted wardrobes.

The reception room has sliding doors leading to a roof terrace.

Prince of Wales Terrace is situated within a few minutes' walk of the open spaces of Hyde Park and Kensington Gardens and a short stroll from Kensington High Street underground station and the area's finest shops and restaurants.